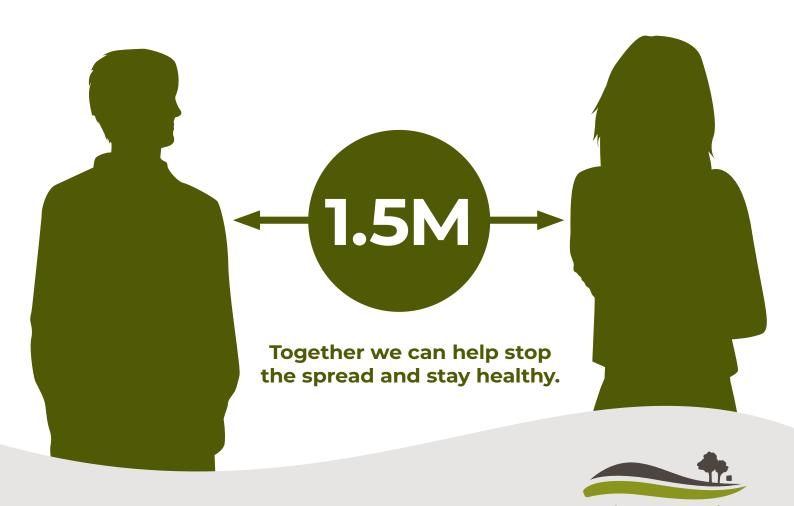

#### Keeping your distance.

Help stop the spread by keeping your distance. Stay 1.5 metres apart and practice good hand hygiene, especially after being in public places.