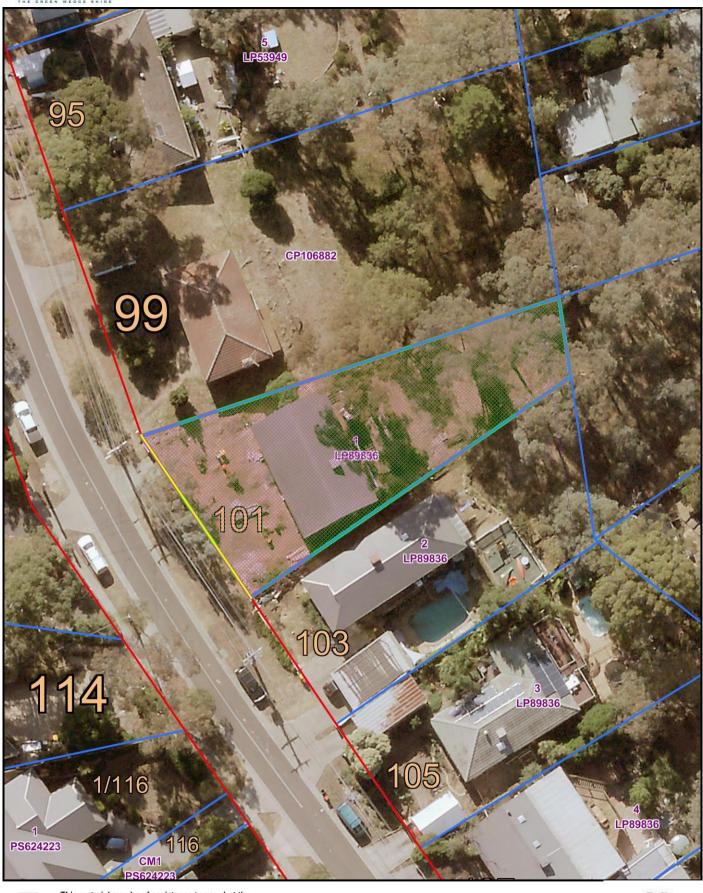

## Nillumbik Shire Council 101 Glen Park Road, Eltham

This material may be of assistance to you, but the State of Victoria and its employees together with Nillumbik Shire Council and its employees, do not guarantee that the publication is without flaw of any kind or is wholly appropriate for your particular purposes and therefore disclaims all liability for any error, loss or consequences which may arise from you relying on any information contained in this material.

Contains Vicmap information. © The State of Victoria, Department of Environment, Land, Water & Planning 2018. © Nillumbik Shire Council 2018.

 
 Map Width:
 84.69 m

 Date:
 Thursday, 25 October 2018

 Reproduced with permission from the Department of Environment, Land, Water & Planning.