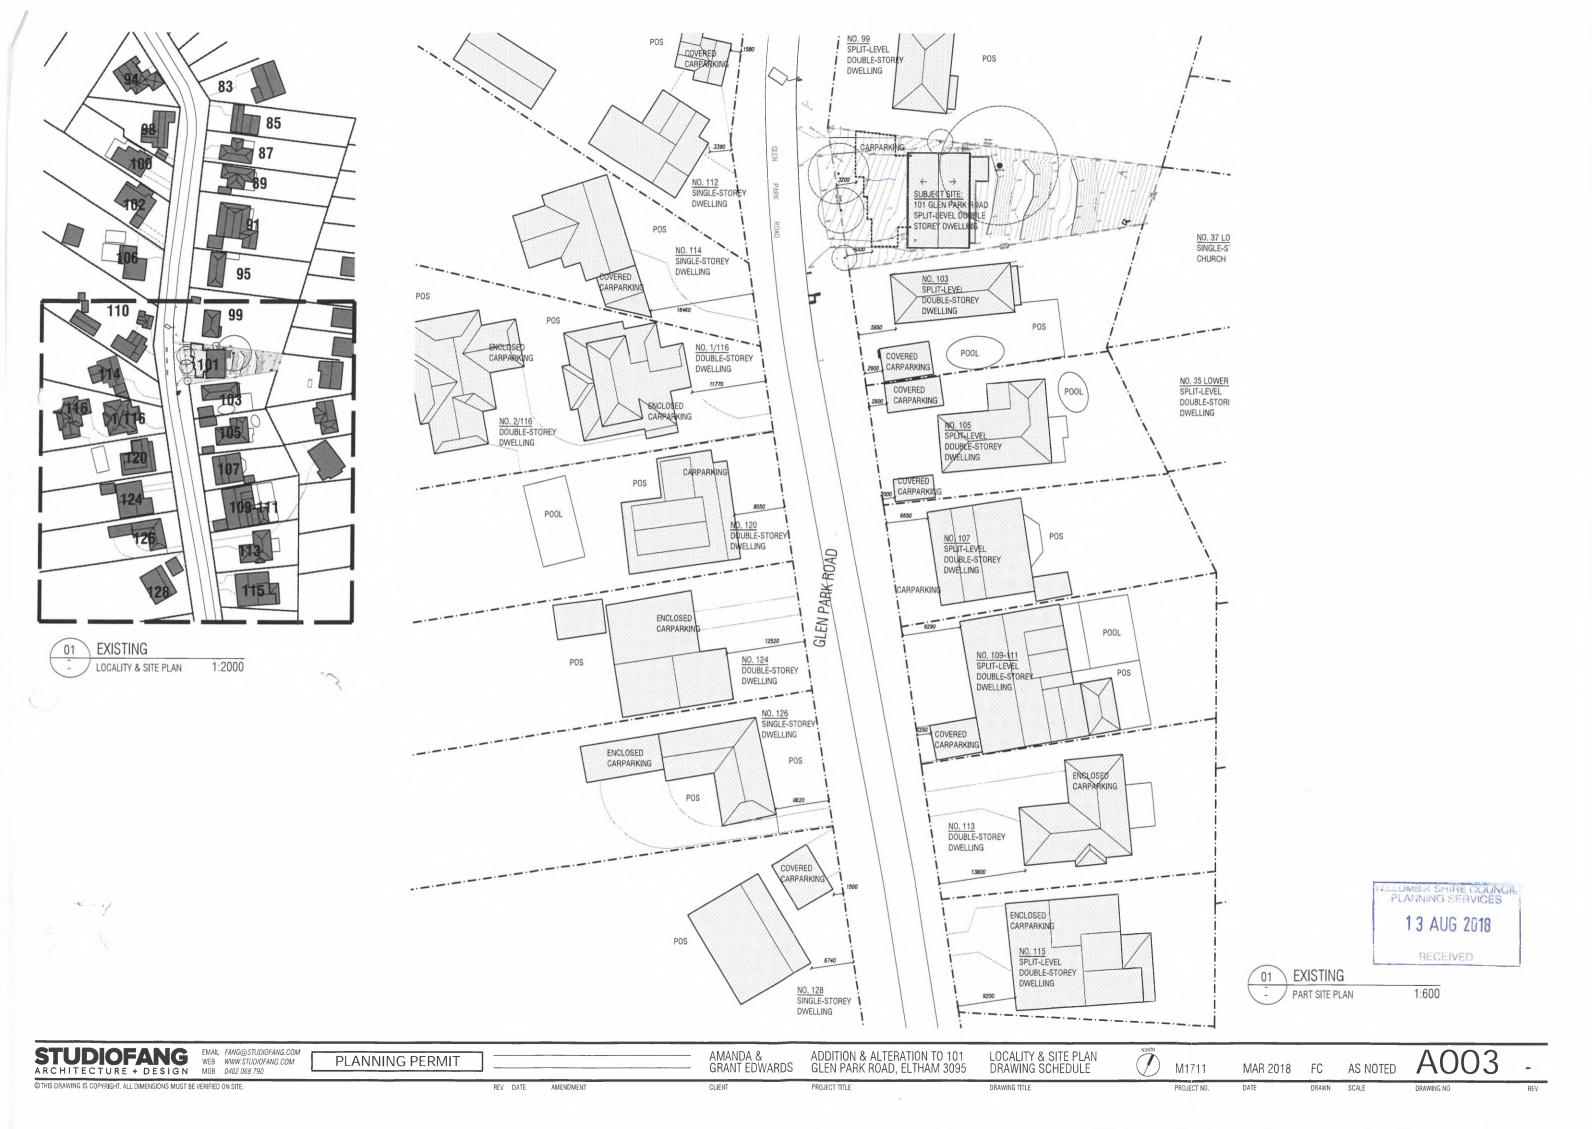

1:2000 LOCALITY & SITE PLAN

SCALE

AS

1:100

1:100

1:100

1:100

1:100

LANDSCAPE PLAN - PROPOSED

NORTH & SOUTH - EXISTING ELEVATIONS

NORTH & SOUTH - PROPOSED ELEVATIONS

PLANNING SERVICE

13 AUG 2018

RECEIVED

1:600

**EXISTING** 

PART SITE PLAN

EAST & WEST - PROPOSED ELEVATIONS

EAST & WEST - EXISTING ELEVATIONS

ROOF PLAN - EXISTING

ROOF PLAN - PROPOSED

SECTIONS AA & BB

DOOR SCHEDULE

WINDOW SCHEDULE