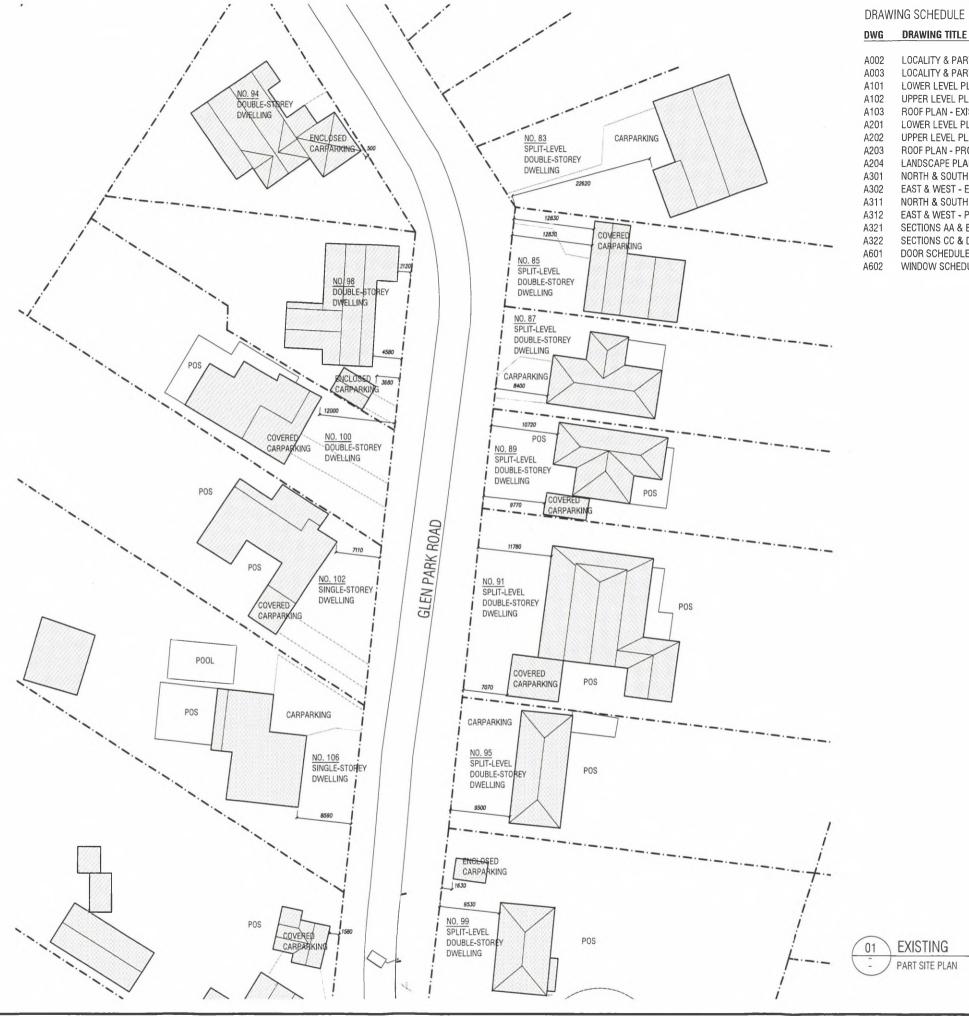

1:2000 LOCALITY & SITE PLAN

SCALE

AS

1:100

1:100

1:100

1:100

1:100

1:50

1:50

LOCALITY & PART SITE PLAN, DRAWING SCHEDULE AS

LOCALITY & PART SITE PLAN

LOWER LEVEL PLAN - EXISTING

UPPER LEVEL PLAN - EXISTING

LOWER LEVEL PLAN - PROPOSED

UPPER LEVEL PLAN - PROPOSED

LANDSCAPE PLAN - PROPOSED

NORTH & SOUTH - EXISTING ELEVATIONS

NORTH & SOUTH - PROPOSED ELEVATIONS

PLANNING SERVICE

13 AUG 2018

RECEIVED

1:600

**EXISTING** 

PART SITE PLAN

EAST & WEST - PROPOSED ELEVATIONS

EAST & WEST - EXISTING ELEVATIONS

ROOF PLAN - EXISTING

ROOF PLAN - PROPOSED

SECTIONS AA & BB

DOOR SCHEDULE

WINDOW SCHEDULE