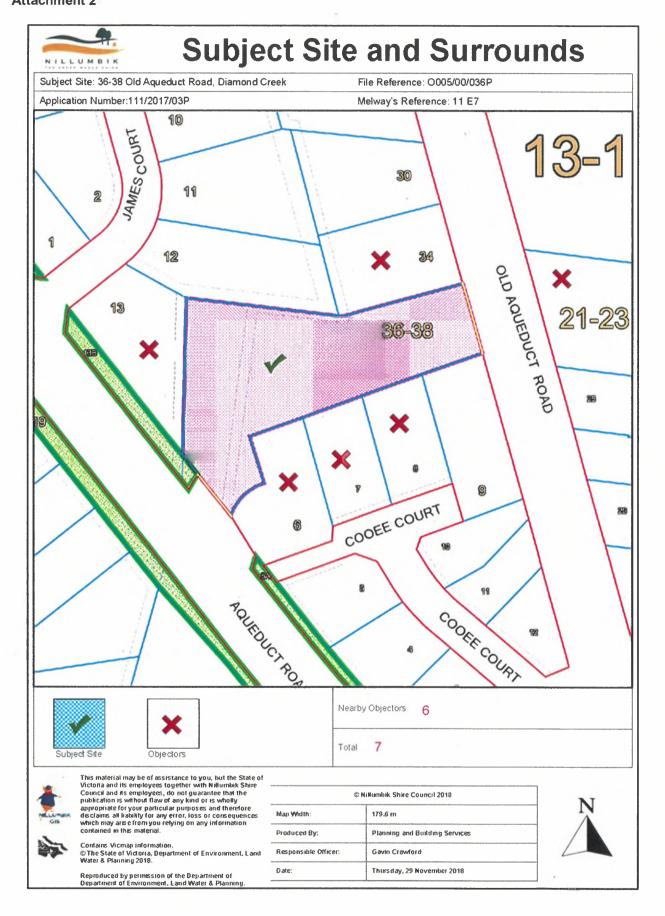

North Elevation 1:100



MILLUMBIK SHIRE COUNCIL PLANNING & BUILDING

24 SEP 2018

RECEIVED



| No | DATE       | DESCRIPTION                            | APPT |
|----|------------|----------------------------------------|------|
| Α  | 25.06.2014 | TOWN PLANNING ISSUE                    | J.S. |
| В  | 12.12.2014 | TP ISSUE PER NILLUMBIK SC RFI 24.07.14 | J.S. |
| C  | 16.03.2015 | TP AMDT PER NILLUMBIK SC COMM 12.02.15 | J.S. |
| D  | 15.11.2017 | RE-DESIGN TO COUNCIL COMMENTS          | N.K. |
| Ė  | 07.06.2018 | RESPONSE TO FINAL REMARKS              | N.K. |
|    |            |                                        |      |
|    |            |                                        |      |

## TOWN PLANNING ISSUE

NOT TO BE USED FOR CONSTRUCTION

Copyright in all mate