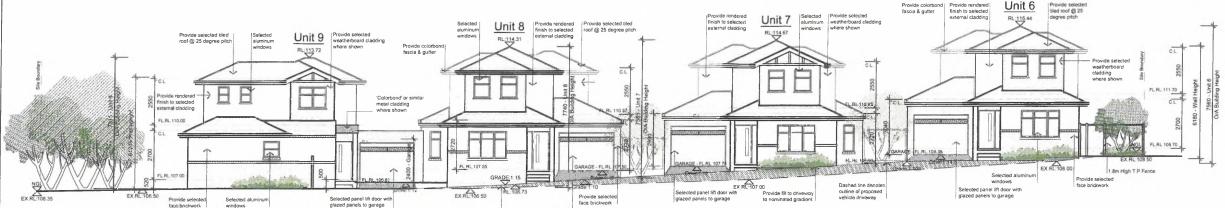

North Elevation 1:100

MILLUMBIK SHIRE COUNCIL PLANNING & BUILDING

24 SEP 2018

RECEIVED

| No | DATE       | DESCRIPTION                            | APPT |
|----|------------|----------------------------------------|------|
| Α  | 25.06.2014 | TOWN PLANNING ISSUE                    | J.S. |
| В  | 12.12.2014 | TP ISSUE PER NILLUMBIK SC RFI 24.07.14 | J.S. |
| C  | 16.03.2015 | TP AMDT PER NILLUMBIK SC COMM 12.02.15 | J.S. |
| D  | 15.11.2017 | RE-DESIGN TO COUNCIL COMMENTS          | N.K. |
| Ė  | 07.06.2018 | RESPONSE TO FINAL REMARKS              | N.K. |
|    |            |                                        |      |
|    |            |                                        |      |

PROPOSED RESIDENTIAL DEVELOPMENT AT: 36-38 OLD AQUEDUCT ROAD, DIAMOND CREEK

VANGONA NOMINEES PTY. LTD.

DRAWING TITLE

**ELEVATIONS** UNITS 6-9

| DATE      | SCALE   | DRG NO. |
|-----------|---------|---------|
| JUN 2014  | 1:100   | TP12    |
| DRAWN     | CHECKED | JOB NO. |
| J.S, N.K. | B.B.    | 120415  |