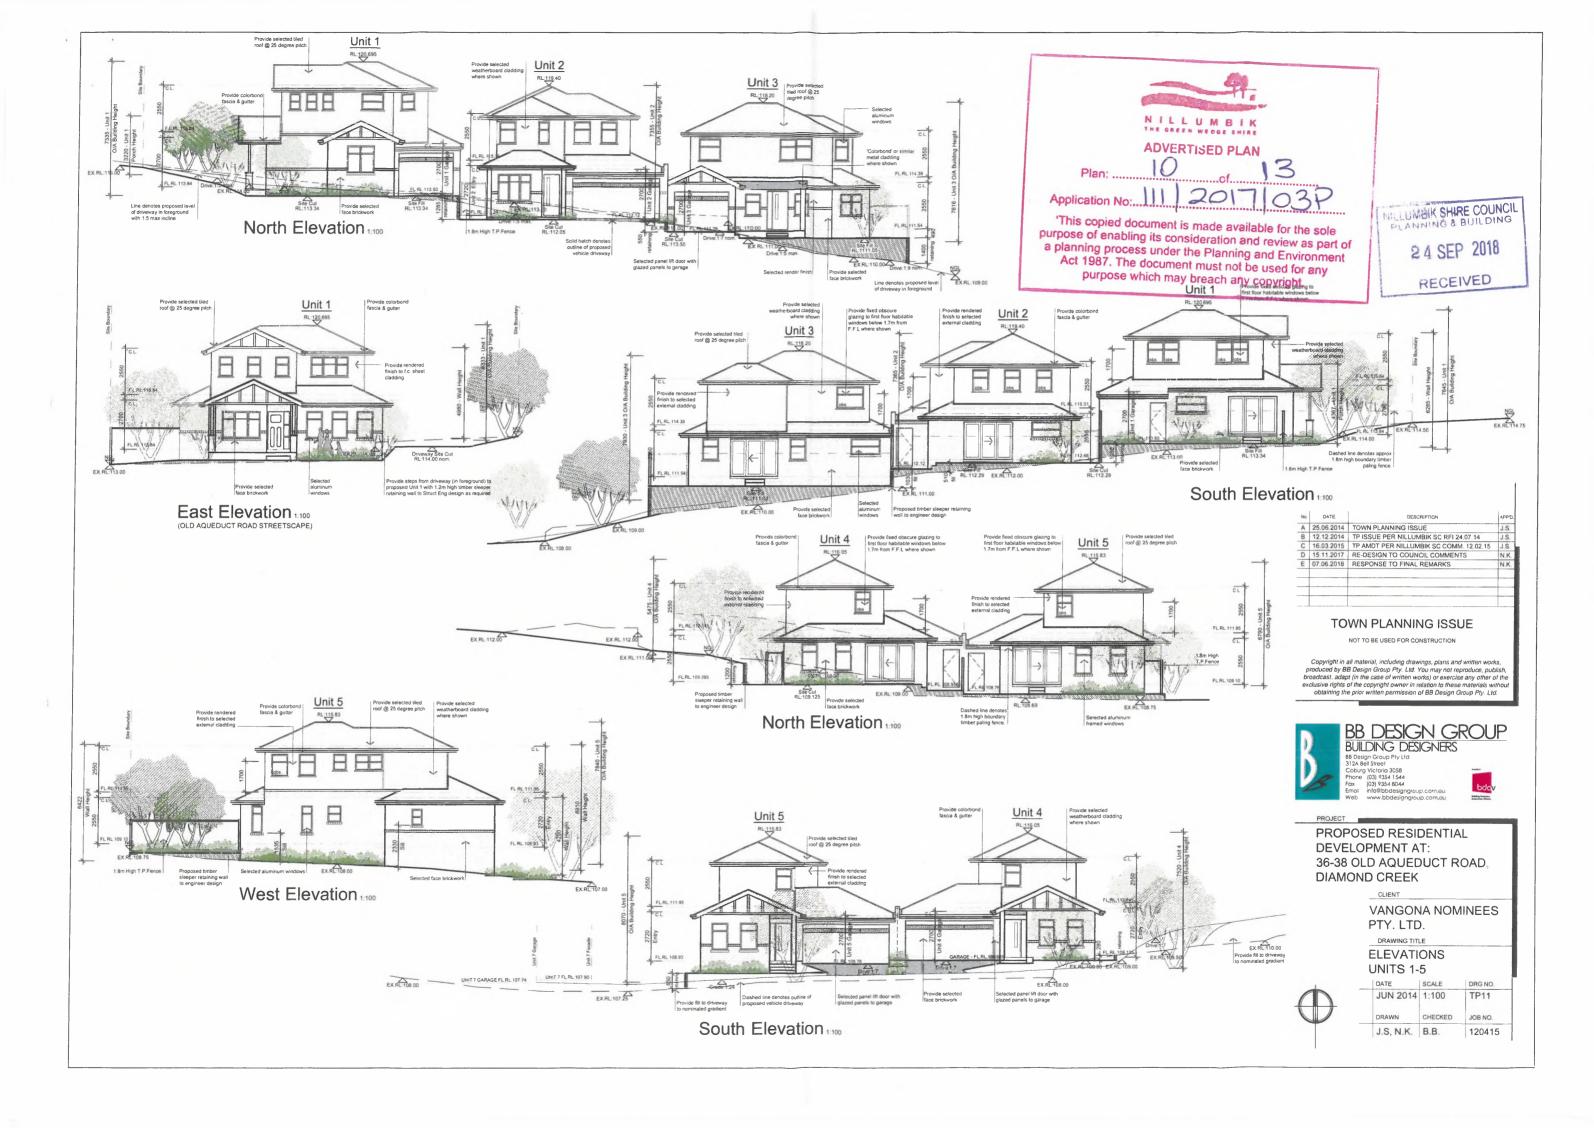

North Elevation 1:100

MILLUMBIK SHIRE COUNCIL PLANNING & BUILDING

24 SEP 2018

RECEIVED

| No | DATE       | DESCRIPTION                            | APPT |
|----|------------|----------------------------------------|------|
| Α  | 25.06.2014 | TOWN PLANNING ISSUE                    | J.S. |
| В  | 12.12.2014 | TP ISSUE PER NILLUMBIK SC RFI 24.07.14 | J.S. |
| C  | 16.03.2015 | TP AMDT PER NILLUMBIK SC COMM 12.02.15 | J.S. |
| D  | 15.11.2017 | RE-DESIGN TO COUNCIL COMMENTS          | N.K. |
| Ė  | 07.06.2018 | RESPONSE TO FINAL REMARKS              | N.K. |
|    |            |                                        |      |
|    |            |                                        |      |

## TOWN PLANNING ISSUE

NOT TO BE USED FOR CONSTRUCTION

Copyright in all material, including drawings, plans and written works, produced by BB Design Group Pty. Ltd. You may not reproduce, publish, broadcast, adapt (in the case of written works) or exercise any other of the exclusive rights of the copyright owner in relation to these materials without obtaining the prior written permission of BB Design Group Pty. Ltd.

PROPOSED RESIDENTIAL DEVELOPMENT AT: 36-38 OLD AQUEDUCT ROAD, DIAMOND CREEK

VANGONA NOMINEES PTY. LTD.

DRAWING TITLE

**ELEVATIONS** UNITS 6-9

| DATE      | SCALE   | DRG NO. |
|-----------|---------|---------|
| JUN 2014  | 1:100   | TP12    |
| DRAWN     | CHECKED | JOB NO. |
| J.S, N.K. | B.B.    | 120415  |

East Elevation 1:100