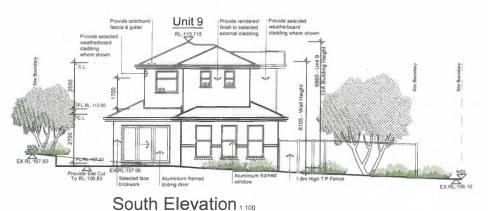

PROPOSED RESIDENTIAL DEVELOPMENT AT: 36-38 OLD AQUEDUCT ROAD, DIAMOND CREEK

VANGONA NOMINEES PTY. LTD.

DRAWING TITLE

**ELEVATIONS** UNITS 6-9

| DATE      | SCALE   | DRG NO. |
|-----------|---------|---------|
| JUN 2014  | 1:100   | TP12    |
| DRAWN     | CHECKED | JOB NO. |
| J.S, N.K. | B.B.    | 120415  |