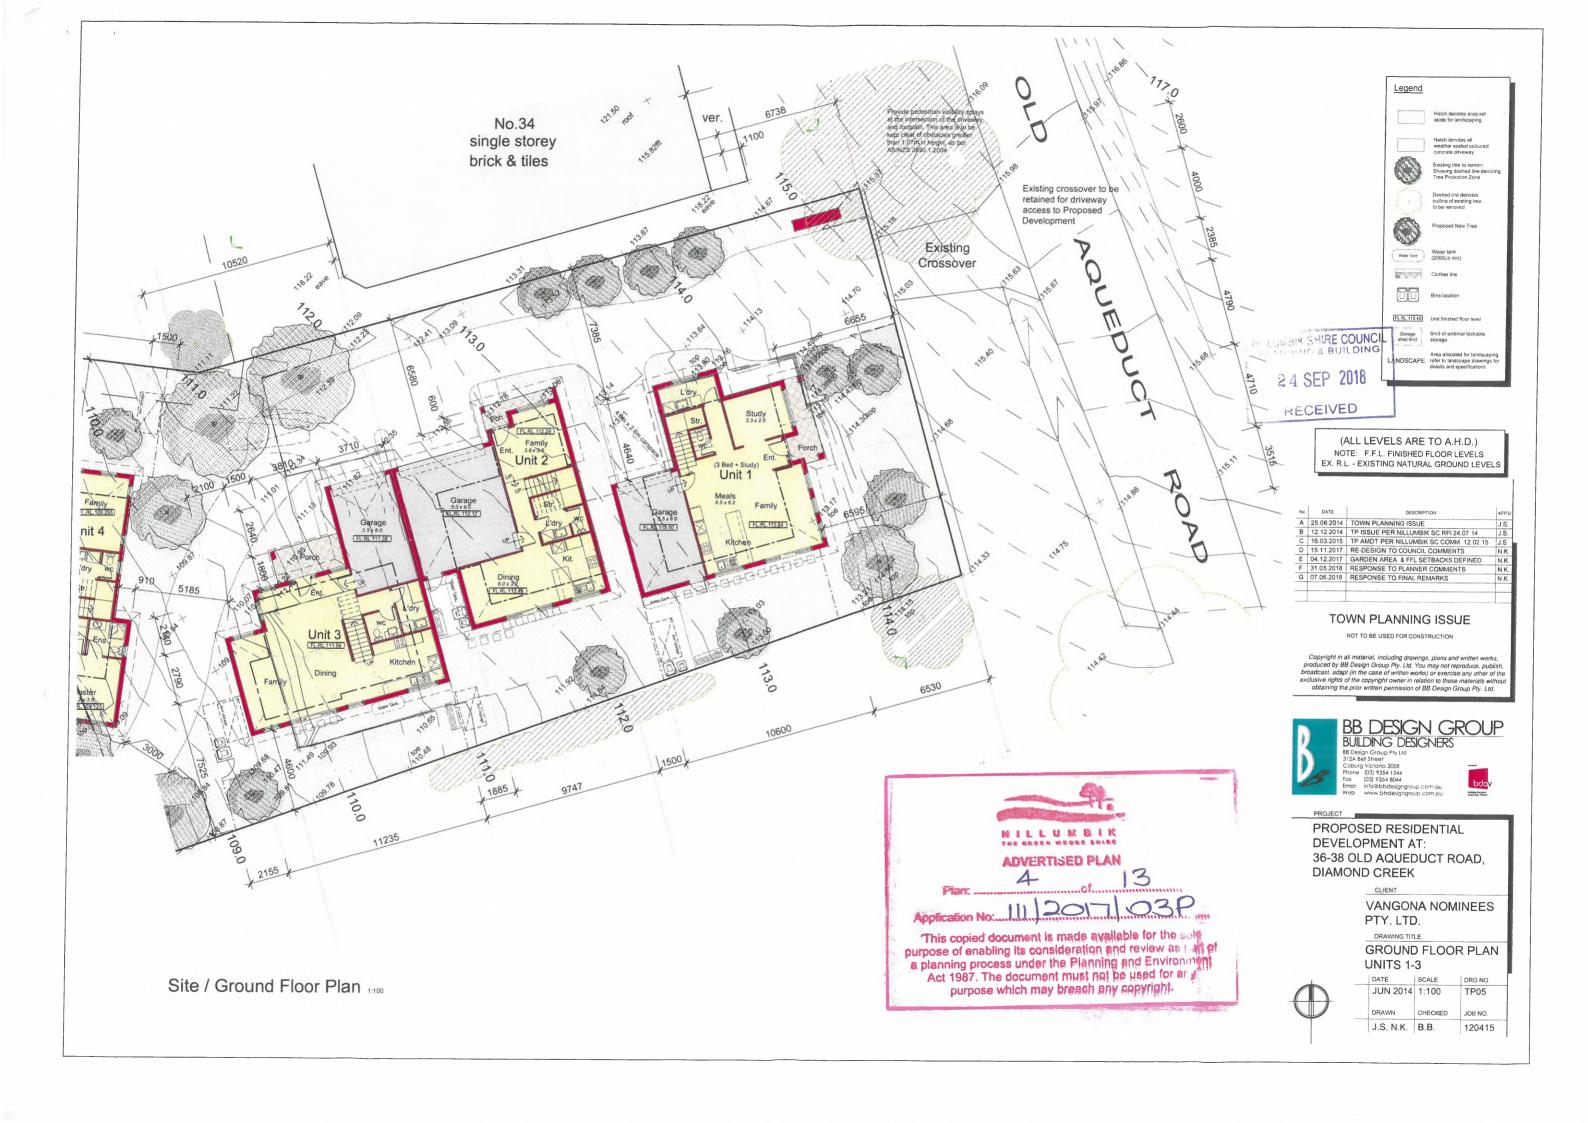

|      |

## TOWN PLANNING ISSUE

NOT TO BE USED FOR CONSTRUCTION

Copyright in all material, including drawings, plans and written works, produced by BB Design Group Pty. Ltd. You may not reproduce, publish, broadcast, adapt (in the case of written works) or exercise any other of the exclusive rights of the copyright owner in relation to these materials without obtaining the prior written permission of BB Design Group Pty. Ltd.





PROPOSED RESIDENTIAL DEVELOPMENT AT: 36-38 OLD AQUEDUCT ROAD, DIAMOND CREEK

VANGONA NOMINEES PTY. LTD.

DRAWING TITLE

**ELEVATIONS** UNITS 6-9



| DATE      | SCALE   | DRG NO. |
|-----------|---------|---------|
| JUN 2014  | 1:100   | TP12    |
| DRAWN     | CHECKED | JOB NO. |
| J.S, N.K. | B.B.    | 120415  |



East Elevation 1:100