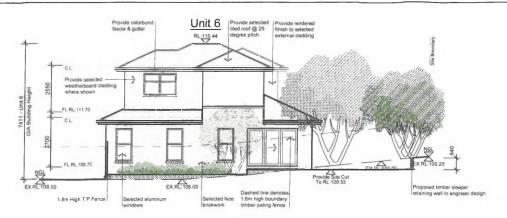

PROPOSED RESIDENTIAL DEVELOPMENT AT: 36-38 OLD AQUEDUCT ROAD, DIAMOND CREEK

VANGONA NOMINEES PTY. LTD.

DRAWING TITLE

**ELEVATIONS** UNITS 6-9

| DATE      | SCALE   | DRG NO. |
|-----------|---------|---------|
| JUN 2014  | 1:100   | TP12    |
| DRAWN     | CHECKED | JOB NO. |
| J.S, N.K. | B.B.    | 120415  |