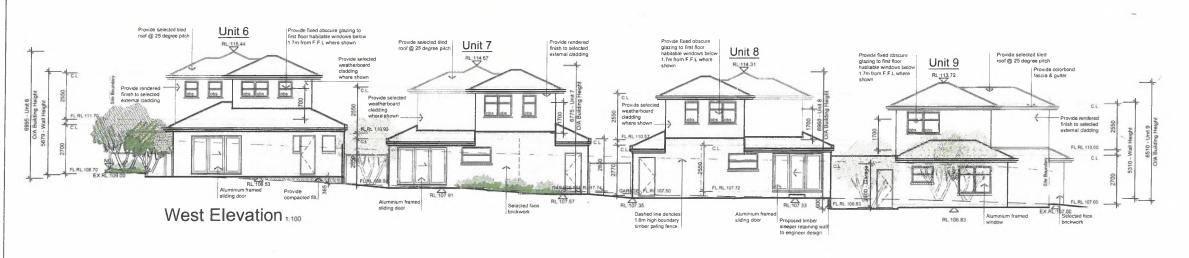

PROPOSED RESIDENTIAL DEVELOPMENT AT: 36-38 OLD AQUEDUCT ROAD, DIAMOND CREEK

VANGONA NOMINEES PTY. LTD.

DRAWING TITLE

**ELEVATIONS** UNITS 6-9

| DATE      | SCALE   | DRG NO. |
|-----------|---------|---------|
| JUN 2014  | 1:100   | TP12    |
| DRAWN     | CHECKED | JOB NO. |
| J.S, N.K. | B.B.    | 120415  |